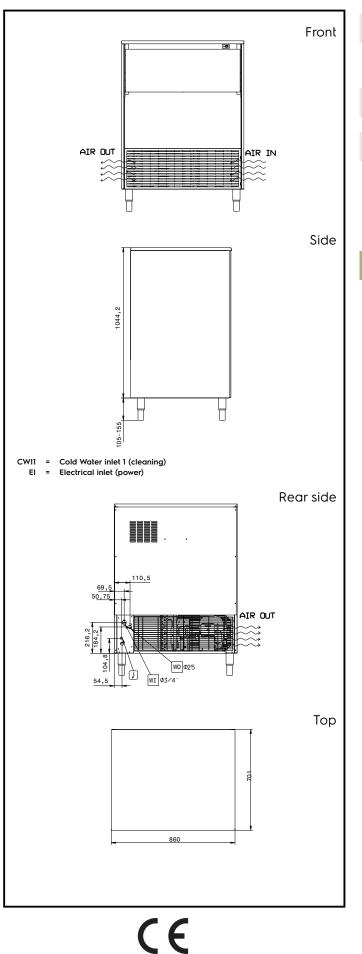

## lce Makers Ice Cuber (40gr), 153kg/24h, 75kg bin, air-cooled

| Electric                                                                                                                              |                                                                     |  |
|---------------------------------------------------------------------------------------------------------------------------------------|---------------------------------------------------------------------|--|
| Supply voltage:<br>730330 (ICC153175SNP)<br>Electrical power max.:                                                                    | 220-240 V/1N ph/50 Hz<br>1.06 kW                                    |  |
| Capacity:                                                                                                                             |                                                                     |  |
| Bin capacity:                                                                                                                         | 75 kg                                                               |  |
| Key Information:                                                                                                                      |                                                                     |  |
| External dimensions, Width:<br>External dimensions, Depth:<br>External dimensions, Height:<br>Net weight:<br>Output:<br>Kind of cube: | 860 mm<br>700 mm<br>1149 mm<br>95 kg<br>153 kg/day<br>Ice Cube 40 g |  |
| Sustainability                                                                                                                        |                                                                     |  |
| Refrigerant type:<br>Water consumption:                                                                                               | R290<br>20 lt/hr                                                    |  |